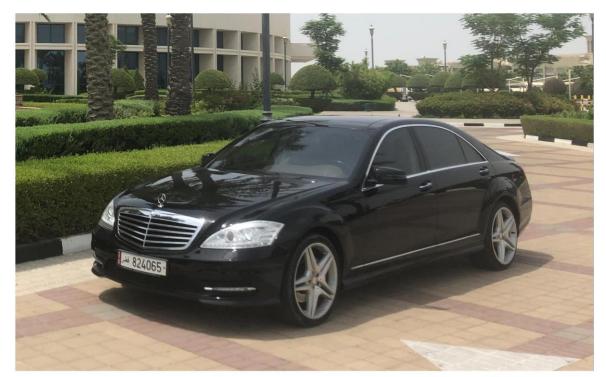

## MERCEDES S CLASS RENTALDURING FIFA MONTH

| 5 SEATS MERCEDES S CLASS       |              |                       |  |
|--------------------------------|--------------|-----------------------|--|
| 2 WAYS HOTEL- AIRPORT TRANSFER | DRIVER GUIDE | STARTING FROM RM 2998 |  |
| 2 WAYS HOTEL- STADIUM TRANSFER | DRIVER GUIDE | STARTING FROM RM 3298 |  |
| 4 HOURS CITY TOUR              | DRIVER GUIDE | STARTING FROM RM 5118 |  |
| 8 HOURS CITY TOUR              | DRIVER GUIDE | STARTING FROM RM 7498 |  |

**ENGLISH SPEAKING DRIVER GUIDE** 

FREE WATER/SNACK/SOFT DRINK ONBOARD

OFFER INCLUDE ALL GAS, PARKING, TAX, TOLL

FINAL OFFER BASED ON REQUEST OF DETAILED FLIGHT & ITINERARY & DATE

4 PASSENGERS IN CAR

PAYAMENT. 60% UPON ORDER 40% BEFORE DEPARTURE