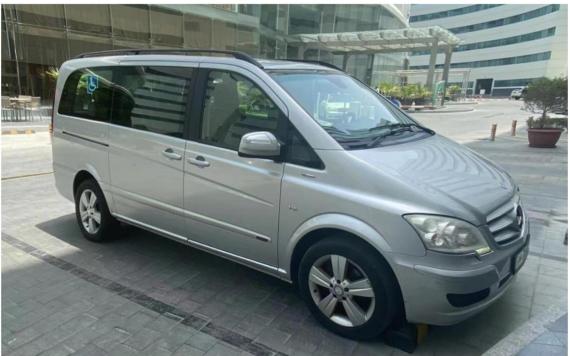

## MERCEDESVIANO RENTALDURING FIFA MONTH

| 7 SEATS MERCEDES VIANO         |              |                       |  |  |
|--------------------------------|--------------|-----------------------|--|--|
| 2 WAYS HOTEL- AIRPORT TRANSFER | DRIVER GUIDE | STARTING FROM RM3298  |  |  |
| 2 WAYS HOTEL- STADIUM TRANSFER | DRIVER GUIDE | STARTING FROM RM4188  |  |  |
| 4 HOURS CITY TOUR              | DRIVER GUIDE | STARTING FROM RM 7498 |  |  |
| 8 HOURS CITY TOUR              | DRIVER GUIDE | STARTING FROM RM 9788 |  |  |
|                                |              |                       |  |  |

**ENGLISH SPEAKING DRIVER GUIDE** 

FREE WATER/SNACK/SOFT DRINK ONBOARD

OFFER INCLUDE ALL GAS, PARKING, TAX, TOLL

FINAL OFFER BASED ON REQUEST OF DETAILED FLIGHT & ITINERARY & DATE

6 PASSENGERS IN CAR

PAYAMENT. 60% UPON ORDER 40% BEFORE DEPARTURE